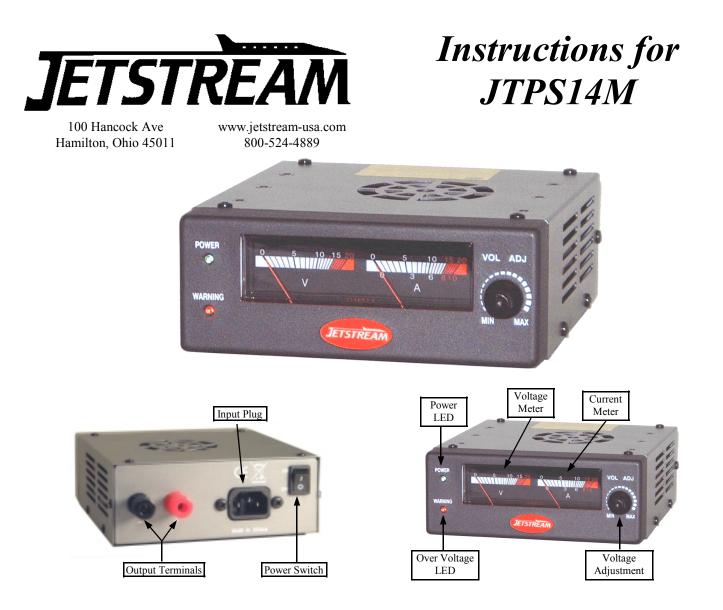

## Caution

If the warning LED lights up, the protection system will start and the power will shut down. Please turn the power switch off for 1 minute, then turn back on. This will reset the protection system.

Do not use the unit as a battery charger.

Do not use for motors. Motors require a very high current to start and may damage the power supply. Do not block the air vents.

| SPECIFICATIONS |                                 |
|----------------|---------------------------------|
| Input Voltage  | 100-260 VAC                     |
| Output Voltage | 4-16 VDC variable               |
| Current        | 14 amp surge, 12 amp continuous |
| Short Protect  | Warning LED light up            |
| Over Voltage   | Over 17V warning LED            |
| Cooling        | Automatic cooling fan           |
| Fuse           | 3A at 230V/6A at 115V           |
| Weight         | 1.2kg/2.7lbs                    |
| Dimensions     | 6.5" x 5.75" x 2.25"            |

## www.jetstream-usa.com 800-524-4889