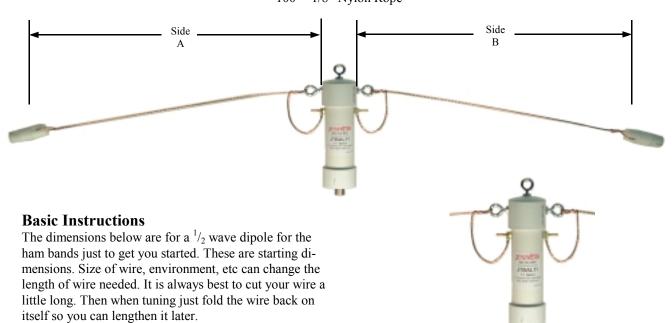

## **Included Items In This Kit:**

140' 14 awg wire 1 – 1:1 Balun 2 – End Insulators 100' - 1/8" Nylon Rope

Dipoles may be installed in an inverted V, Flat top, or V shape. Each will have different radiation patterns.