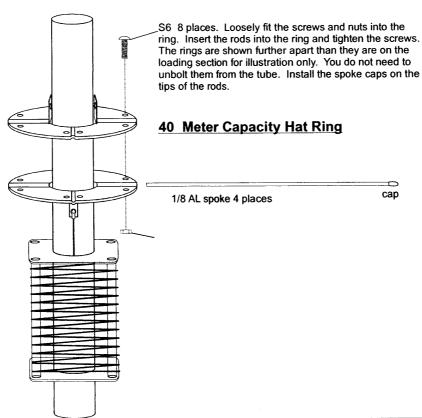

-1"<br>(1.1 x 2.5cm)        | 2   |
| 411 | 030411 |         | SS WORM<br>CLAMP        | 9/16" x 1-1/4"<br>(1.4 x 3.2 cm) | 1   |

| 40 Meter Tine Chart |                  |                 |                  |  |  |  |
|---------------------|------------------|-----------------|------------------|--|--|--|
| Frequency (MHz)     | Length (In) (cm) | Frequency (MHz) | Length (In) (cm) |  |  |  |
| 7.025               | 20" (50.8)       | 7.200           | 10" (23.4)       |  |  |  |
| 7.050               | 18.5" (47.0)     | 7.250           | 7" (17.8)        |  |  |  |
| 7.100               | 16" (40.6)       | 7.300           | 5" (12.7)        |  |  |  |
| 7.150               | 13" (33.0)       |                 |                  |  |  |  |



## **#10 - ASSEMBLE 40 METER SPOKE HATS**







## #11 -BASE TO MAST ASSEMBLY

Attach the antenna base to your mast as shown in Figure N. First attach the mounting plate (4079) with U-bolts (404), aluminum V-blocks (63), and nut (389) to the antenna base. The bottom of the plate should should be even with the bottom of the antenna to leave room for the radial clamping system. Affix danger label (326) to the antenna so that it is easy to see. When attaching mounting plate to the mast use the (405) U-bolts, mast clamps (726), and nut (389).

| KEY  | P/N    | DISPLAY | DESC                    | SIZE                                | QTY |
|------|--------|---------|-------------------------|-------------------------------------|-----|
| 726  | 195726 |         | "V" Bracket             |                                     | 4   |
|