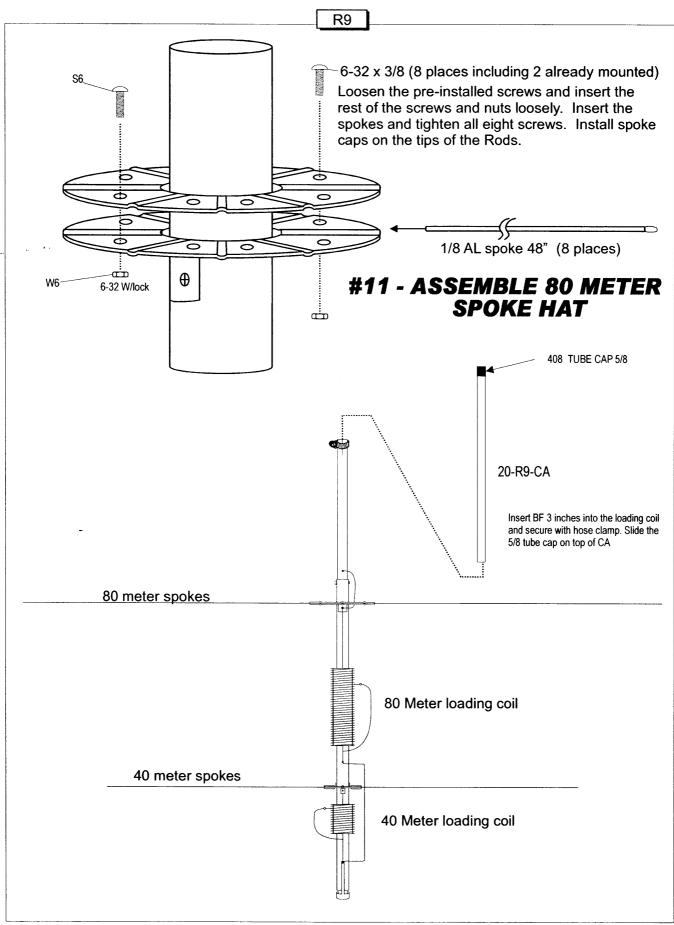

"<br>(1.1 x 2.5cm)        | 2   |
| 411 | 030411 |         | SS WORM<br>CLAMP        | 9/16" x 1-1/4"<br>(1.4 x 3.2 cm) | 1   |

| 40 Meter Tine Chart |                  |                 |                  |  |  |  |
|---------------------|------------------|-----------------|------------------|--|--|--|
| Frequency (MHz)     | Length (In) (cm) | Frequency (MHz) | Length (In) (cm) |  |  |  |
| 7.025               | 20" (50.8)       | 7.200           | 10" (23.4)       |  |  |  |
| 7.050               | 18.5" (47.0)     | 7.250           | 7" (17.8)        |  |  |  |
| 7.100               | 16" (40.6)       | 7.300           | 5" (12.7)        |  |  |  |
| 7.150               | 13" (33.0)       |                 |                  |  |  |  |



## **#10 - ASSEMBLE 40 METER SPOKE HATS**







## #11 -BASE TO MAST ASSEMBLY

Attach the antenna base to your mast as shown in Figure N. First attach the mounting plate (4079) with U-bolts (404), aluminum V-blocks (63), and nut (389) to the antenna base. The bottom of the plate should should be even with the bottom of the antenna to leave room for the radial clamping system. Affix danger label (326) to the antenna so that it is easy to see. When attaching mounting plate to the mast use the (405) U-bolts, mast clamps (726), and nut (389).

| KEY  | P/N    | DISPLAY | DESC                    | SIZE                                | QTY |
|------|--------|---------|-------------------------|-------------------------------------|-----|
| 726  | 195726 |         | "V" Bracket             |                                     | 4   |
| 11