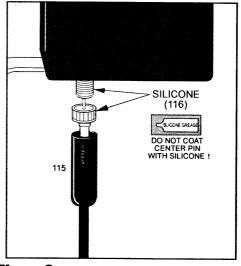

EXTREME CARE MUST BE USED FOR YOUR SAFETY. YOU MUST INSURE THAT WHILE THE R9 IS IN OPERATION NEITHER PEOPLE NOR PETS CAN COME IN CONTACT WITH ANY PORTION OF YOUR ANTENNA INCLUDING THE COUNTERPOISE RODS. DEADLY VOLTAGES AND CURRENTS MAY EXIST. ALSO, SINCE THE EFFECTS OF EXPOSURE TO RF ARE NOT FULLY UNDERSTOOD, LONG TERM EXPOSURE TO INTENSE RF FIELDS IS NOT RECOMMENDED. THERE ARE SEVEN WARNING STICKERS WHICH MUST BE ATTACHED TO THE ENDS OF THE COUNTERPOISE RODS AS SHOWN IN FIGURE E.