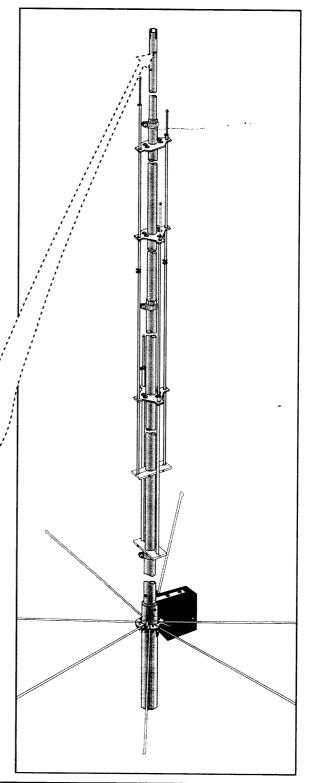

#### **MOUNTING**

Your mast should be rigid and pointing straight up. Always use a mast at least 1-3/4 inches (4.4 cm) but not larger than 2-1/8 inches (5.4 cm) in diameter If you guy the mast, use nonconducting guy Cord, such as Phillystran. A GuyKit, R8GK, is available for top guying in high wind areas.