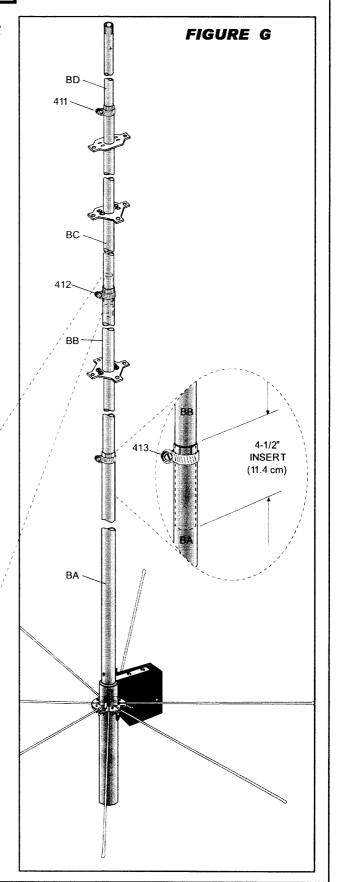

| QTY |
|-----|--------|---------|----------------------------|-----------------------------------|-----|
| ВА  |        |         | BASE<br>ASSEMBLY           |                                   | 1   |
| BB  |        |         | R8TUBE BB<br>1 1/8" insert | 1-1/4" x 72"<br>(3.17 x 182.9 cm) | 1   |
| вс  |        |         | R8TUBE BC<br>1" insert     | 1-1/8" x 72"<br>(2.9 x 182.9 cm)  | 1   |
| BD  |        |         | R8TUBE BD<br>7/8" insert   | 1" x 36"<br>(2.5 x 91 cm)         | 1   |
| 411 | 030411 | O       | SS WORM<br>CLAMP           | 9/16" x 1-1/4"<br>(1.4 x 3.2 cm)  | 1   |
| 412 | 030412 | O       | SS WORM<br>CLAMP           | 11/16" x 1-1/2"<br>(0.7 x 3.8 cm) | 1   |
| 413 | 030413 |         | SS WORM<br>CLAMP           | 3/4" x 1-3/4"<br>(1.9 x 4.4 cm)   | 1   |





## **#5 - ASSEMBLE METAL CLAMPS ON TO RADIATOR**

As the antenna radiator sits on workhorses or pair of chairs place the aluminum stub clamps (99) on radiator according the Fig. "H". Make sure the clamps are aligned as shown. Leave the hardware on clamps (64, 87) slightly loose to allow you insert the stub tubes later

| KEY | P/N    | DISPLAY | DESC                   | SIZE                       | QTY |
|-----|--------|---------|------------------------|----------------------------|-----|
| 64  | 014764 |         | SS MACHINE<br>SCREW    | #8-32 x 2-1/4"<br>(5.7 cm) | 4   |
| 87  | 014387 |         | SS NYLON<br>HEX NUT    | #8-32                      | 4   |
| 99  | 205099 |         | ALUMINUM<br>STUB CLAMP |                            | 2   |



## #6 - ASSEMBLY OF 6 AND 10 METERS STU