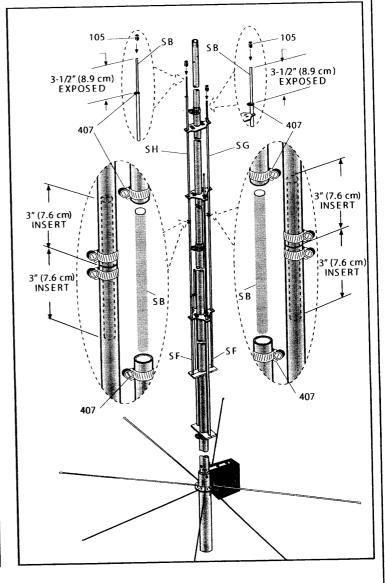

Your Cushcraft R9 vertical antenna is designed and manufactured to give trouble free service. This antenna will perform as specified if the instructions and suggestions in this manual are followed and care is used in the assembly and installation. When checking the components received in your antenna package use the parts listed beside each diagram. There is a master parts list on page 2. If you are unable to locate any tube or component, check the inside of all tubing. IMPO RTANT: Save the weight label from the outside of the carton and lot # from the white label on the carton end. Each antenna is weighed at the factory to verify the parts count. If you claim a missing part, you will be asked for the weight verification label and the lot #, which tells when it was packed.