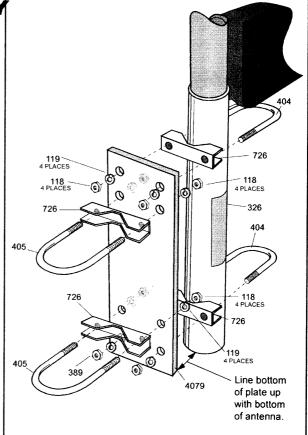

------------|-----|
| 726  | 195726 |         | "V" Bracket             |                                     | 4   |
| 118  | 010118 |         | SS HEX NUT              | 5/16" - #18                         | 8   |
| 119  | 010119 | 0       | SS SPLIT LOCK<br>WASHER | 5/16"                               | 8   |
| 404  | 010404 |         | U-BOLT                  | 5/16-18 x 3-1/4"<br>(6.2 x 8.2 cm)  | 2   |
| 405  | 010405 |         | U-BOLT                  | 5/16-18 x 4-1/2"<br>(6.2 x 11.4 cm) | 2   |
| 4079 | 194079 | /** *** | MOUNTING<br>PLATE       | -                                   | 1   |
| 326  | 290326 |         | Warning<br>Label        | -                                   | 1   |

Note: Apply liquid soap or anti-seize compound to threads of U-bolts before attaching nuts.



**FigureN** 

## **#12 - FEEDLINE**

The R9 is designed for use with 50 Ohm coaxial cable terminated with a PL-259 connector. The shortest length of cable will have the least loss. A connector boot is included for use with your new antenna (figure O). Slide the boot over the cable before attaching your PL-259. Coat only the outside connector threads and shell with silicone grease. Do not coat the center pin or receptacle. After the PL-259 is firmly screwed onto the antenna connector, slide the vinyl boot over the connector and against the connector bracket for a good weather-tight connection. After the antenna is on the mast, tape the feedline to the mast. If you plan to install the antenna in a salty or corrosive environment, you may want to consider coating it with a clear marine varni