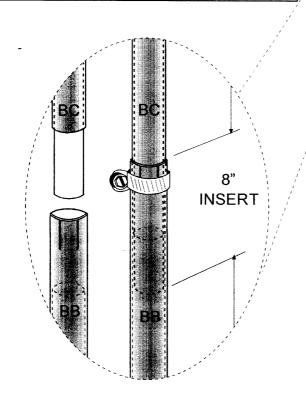

| QTY |
|-----|--------|---------|----------------------------|-----------------------------------|-----|
| ВА  |        |         | BASE<br>ASSEMBLY           |                                   | 1   |
| BB  |        |         | R8TUBE BB<br>1 1/8" insert | 1-1/4" x 72"<br>(3.17 x 182.9 cm) | 1   |
| вс  |        |         | R8TUBE BC<br>1" insert     | 1-1/8" x 72"<br>(2.9 x 182.9 cm)  | 1   |
| BD  |        |         | R8TUBE BD<br>7/8" insert   | 1" x 36"<br>(2.5 x 91 cm)         | 1   |
| 411 | 030411 | O       | SS WORM<br>CLAMP           | 9/16" x 1-1/4"<br>(1.4 x 3.2 cm)  | 1   |
| 412 | 030412 | O       | SS WORM<br>CLAMP           | 11/16" x 1-1/2"<br>(0.7 x 3.8 cm) | 1   |
| 413 | 030413 |         | SS WORM<br>CLAMP           | 3/4" x 1-3/4"<br>(1.9 x 4.4 cm)   | 1   |





## **#5 - ASSEMBLE METAL CLAMPS ON TO RADIATOR**

As the antenna radiator sits on workhorses or pair of chairs place the aluminum stub clamps (99) on radiator according the Fig. "H". Make sure the clamps are aligned as shown. Leave the hardware on clamps (64, 87) slightly loose to allow you insert the stub tubes later

| KEY | P/N    | DISPLAY | DESC                   | SIZE                       | QTY |
|-----|--------|---------|------------------------|----------------------------|-----|
| 64  | 014764 |         | SS MACHINE<br>SCREW    | #8-32 x 2-1/4"<br>(5.7 cm) | 4   |
| 87  | 014387 |         | SS NYLON<br>HEX NUT    | #8-32                      | 4   |
| 99  | 205099 |         | ALUMINUM<br>STUB CLAMP |                            | 2   |



## #6 - ASSEMBLY OF 6 AND 10 METERS S