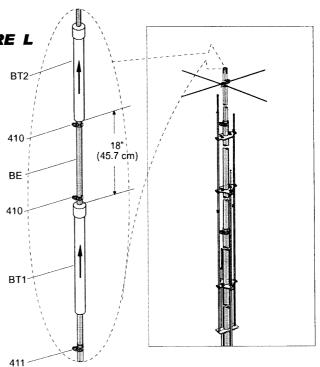

EXTREME CARE MUST BE USED FOR YOUR SAFETY. YOU MUST INSURE THAT WHILE THE R9 IS IN OPERATION NEITHER PEOPLE NOR PETS CAN COME IN CONTACT WITH ANY PORTION OF YOUR ANTENNA INCLUDING THE COUNTERPOISE RODS. DEADLY VOLTAGES AND CURRENTS MAY EXIST. ALSO, SINCE THE EFFECTS OF EXPOSURE TO RF ARE NOT FULLY UNDERSTOOD, LONG TERM EXPOSURE TO INTENSE RF FIELDS IS NOT RECOMMENDED. THERE ARE SEVEN WARNING STICKERS WHICH MUST BE ATTACHED TO THE ENDS OF THE COUNTERPOISE RODS AS SHOWN IN FIGURE E.