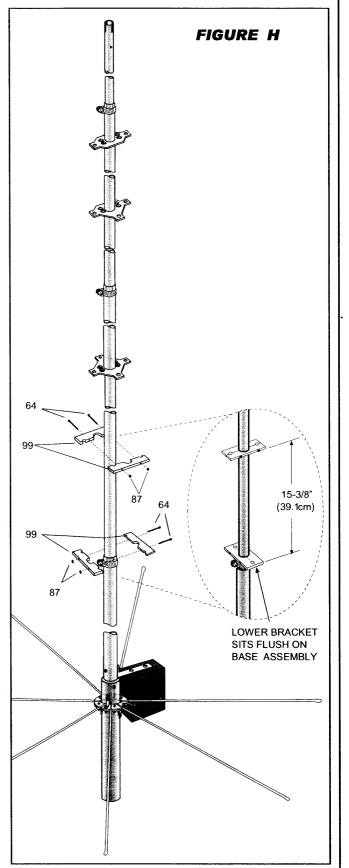

x 1-3/4"<br>(1.9 x 4.4 cm)   | 1   |





## **#5 - ASSEMBLE METAL CLAMPS ON TO RADIATOR**

As the antenna radiator sits on workhorses or pair of chairs place the aluminum stub clamps (99) on radiator according the Fig. "H". Make sure the clamps are aligned as shown. Leave the hardware on clamps (64, 87) slightly loose to allow you insert the stub tubes later

| KEY | P/N    | DISPLAY | DESC                   | SIZE                       | QTY |
|-----|--------|---------|------------------------|----------------------------|-----|
| 64  | 014764 |         | SS MACHINE<br>SCREW    | #8-32 x 2-1/4"<br>(5.7 cm) | 4   |
| 87  | 014387 |         | SS NYLON<br>HEX NUT    | #8-32                      | 4   |
| 99  | 205099 |         | ALUMINUM<br>STUB CLAMP |                            | 2   |



## #6 - ASSEMBLY OF 6 AND 10 METERS STUBS

Take the (SA) tube and slide it through the 4-hole insulator and secure it in the bottom aluminum stub clamp as shown in Fig. "I". Make sure that the slotted end of (SA) tube protrudes beyond the 4-hole insulator and the opposite end of (SA) tube is mounted flush with the bottom of the stub clamp (see callout at bottom of Fig I). In same fashion slide the tube (SC) and secure it on other side of bottom aluminum stub clamp. Align the bottom stub clamp with plastic insulators and secure it tight. Slide the 6" rod (SB) into tube (SA) and secure with worm clamp (407). Use 6 Meter tuning chart to adjust the stub (SB) for selected portion of the band. Place the protective plastic cap on top of (SB) tuning rod to complete the 6 Meter stub.

Take anothe