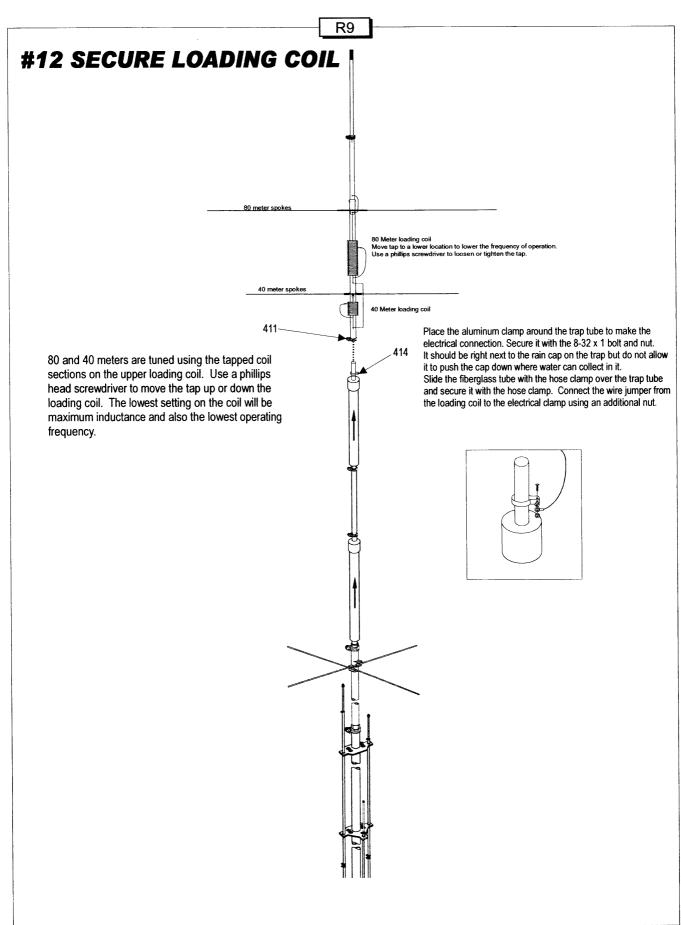

br>(1.1 x 2.5cm)        | 2   |
| 411 | 030411 |         | SS WORM<br>CLAMP        | 9/16" x 1-1/4"<br>(1.4 x 3.2 cm) | 1   |

| 40 Meter Tine Chart |                  |                 |                  |  |  |  |
|---------------------|------------------|-----------------|------------------|--|--|--|
| Frequency (MHz)     | Length (In) (cm) | Frequency (MHz) | Length (In) (cm) |  |  |  |
| 7.025               | 20" (50.8)       | 7.200           | 10" (23.4)       |  |  |  |
| 7.050               | 18.5" (47.0)     | 7.250           | 7" (17.8)        |  |  |  |
| 7.100               | 16" (40.6)       | 7.300           | 5" (12.7)        |  |  |  |
| 7.150               | 13" (33.0)       |                 |                  |  |  |  |



## **#10 - ASSEMBLE 40 METER SPOKE HATS**







## #11 -BASE TO MAST ASSEMBLY

Attach the antenna base to your mast as shown in Figure N. First attach the mounting plate (4079) with U-bolts (404), aluminum V-blocks (63), and nut (389) to the antenna base. The bottom of the plate should should be even with the bottom of the antenna to leave room for the radial clamping system. Affix danger label (326) to the antenna so that it is easy to see. When attaching mounting plate to the mast use the (405) U-bolts, mast clamps (726), and nut (389).

| KEY  | P/N    | DISPLAY | DESC                    | SIZE                                | QTY |
|------|--------|---------|-------------------------|-------------------------------------|-----|
| 726  | 195726 |         | "V" Bracket             |                                     | 4   |
| 118