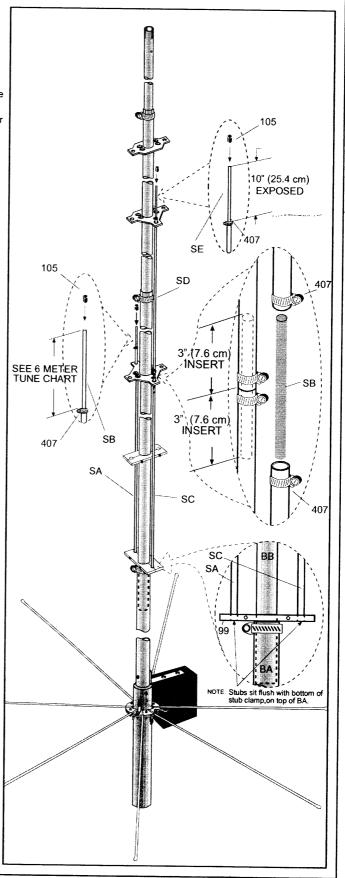

6"<br>(0.6 x 15 cm)   | 2   |
| SC   | R8SC   |            | R8 Stub SC        | 3/8" x 48"<br>(1 x 121.9 cm) | 1   |
| . SD | R8SD   |            | R8 Stub SD        | 3/8" x 48"<br>(1 x121.9 cm)  | 1   |
| SE   | R8SE   |            | R8 Stub SE        | 1/4" x 12"<br>(.6 x 30.5 cm) | 1   |
| 105  | 055105 | <b>E</b> 0 | Black Plastic Cap | 1/ <b>4*</b><br>(.6 cm)      | 2   |
| 407  | 030407 | O          | SS Worm Clamp     | 7/32"-5/8"<br>(.6 x 1.6 cm)  | 4   |

| 6 Meter Tune Char |                  |
|-------------------|------------------|
| Frequency (MHz)   | Length           |
| 50.250            | 4-1/2" (11.4 cm) |
| 50.800            | 3-1/2" (8.9 cm)  |
| 51.500            | 2-1/2" (6.4 cm)  |
| 52.500            | 1-1/2" (13.8 cm) |
| 53. 500           | 1/2" (1.3 cm)    |



FIGURE I

## **#7ASSEMBLYOF12AND 15 METERS STUBS**

Take two tubes (SF) and slide them through 4-hole plastic insulator and secure in top stub clamp as shown in Fig. J1. Insert two 6"rods (SB) in (SF) tubes and place the worm clamps (407) as shown in callout at Fig. J2. Place tube (SH) on left side stub as shown in Fig. J2, sliding it through 2 and 3 hole plastic insulators. Insert tube (SG) on the right side stub as shown and secure with worm clamp. Take two (SB) rods and insert them on top of these two stubs as shown in top callouts of Fig. J2 along with protective end caps.

Note: Make sure that all stubs are positioned around main radiator as shown in Fig. J2

| KEY | P/N    | DISPLAY | DESC                 | SIZE                            | QTY |
|-----|--------|---------|---------