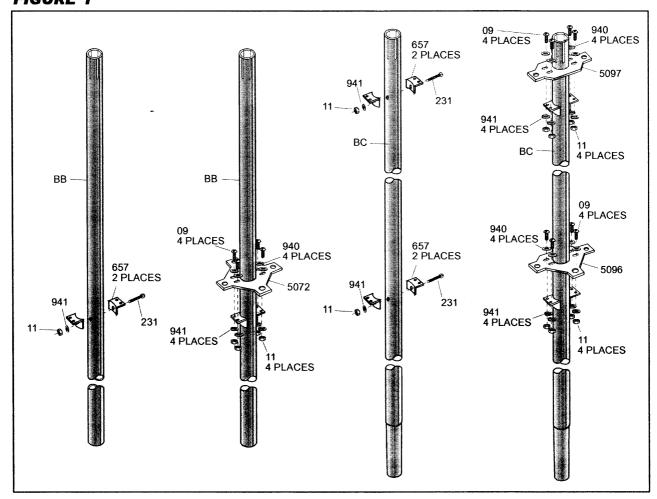

Your Cushcraft R9 vertical antenna is designed and manufactured to give trouble free service. This antenna will perform as specified if the instructions and suggestions in this manual are followed and care is used in the assembly and installation. When checking the components received in your antenna package use the parts listed beside each diagram. There is a master parts list on page 2. If you are unable to locate any tube or component, check the inside of all tubing. IMPO RTANT: Save the weight label from the outside of the carton and lot # from the white label on the carton end. Each antenna is weighed at the factory to verify the parts count. If you claim a missing part, you will be asked for the weight verification label and the lot #, which tells when it was packed.