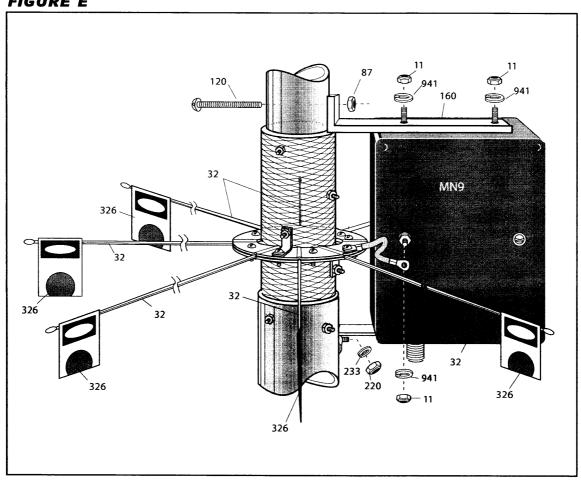

EXTREME CARE MUST BE USED FOR YOUR SAFETY. YOU MUST INSURE THAT WHILE THE R9 IS IN OPERATION NEITHER PEOPLE NOR PETS CAN COME IN CONTACT WITH ANY PORTION OF YOUR ANTENNA INCLUDING THE COUNTERPOISE RODS. DEADLY VOLTAGES AND CURRENTS MAY EXIST. ALSO, SINCE THE EFFECTS OF EXPOSURE TO RF ARE NOT FULLY UNDERSTOOD, LONG TERM EXPOSURE TO INTENSE RF FIELDS IS NOT RECOMMENDED. THERE ARE SEVEN WARNING STICKERS WHICH MUST BE ATTACHED TO THE ENDS OF THE COUNTERPOISE RODS AS SHOWN IN FIGURE E.