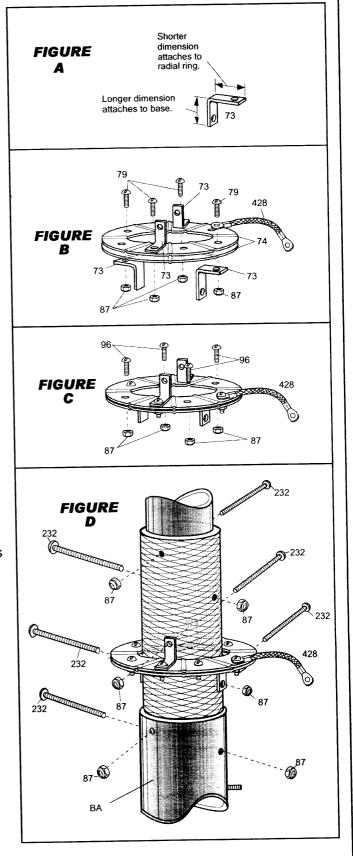

Your Cushcraft R9 vertical antenna is designed and manufactured to give trouble free service. This antenna will perform as specified if the instructions and suggestions in this manual are followed and care is used in the assembly and installation. When checking the components received in your antenna package use the parts listed beside each diagram. There is a master parts list on page 2. If you are unable to locate any tube or component, check the inside of all tubing. IMPO RTANT: Save the weight label from the outside of the carton and lot # from the white label on the carton end. Each antenna is weighed at the factory to verify the parts count. If you claim a missing part, you will be asked for the weight verification label and the lot #, which tells when it was packed.